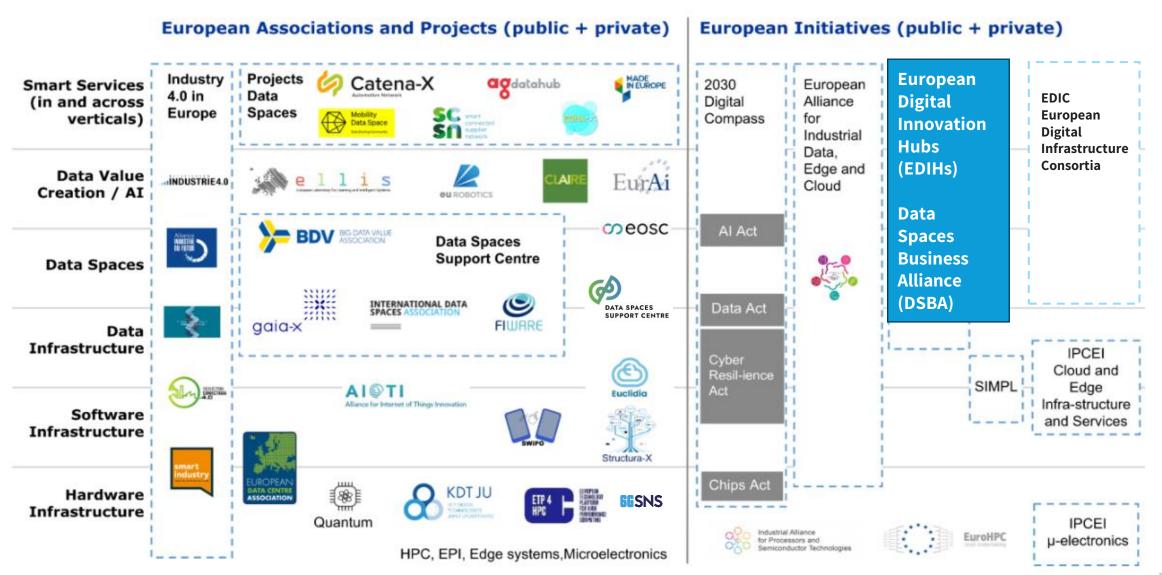

# European Digital Innovation Hubs (EDIHs)

# Digital Transformation of SMEs in the Manufacturing Sector

one-stop innovation expert shops that support SMEs & public organizations to respond to digital challenges and become more competitive

Manage the web presence of the network,
Host appropriate software platforms & tools,
Collaborate with Thematic Working Groups as "Data in Manufacturing"
Coordinate the online catalogue of EDIHs.

# **EDIH** services in support to SMEs

# **EDIHs in the EU Landscape**